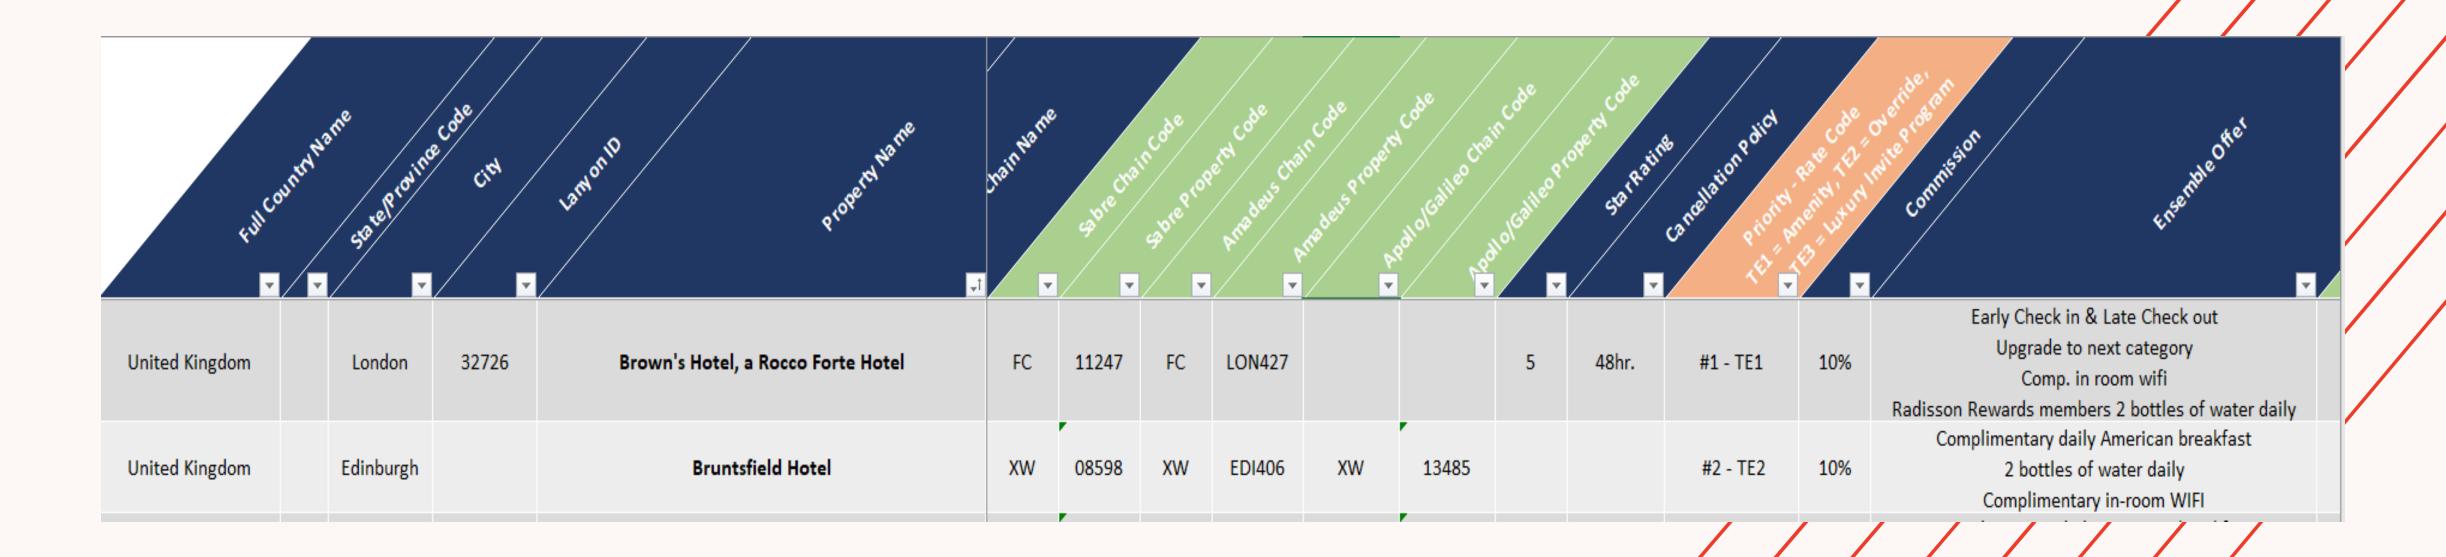

### New: TEN Access to Ensemble 2023 Hotel Directory

#### ensemble Greenland 2023 Hotel Directory Please refer to the Member Portal or ADX for additional information about our preferred hotel partners. Search by address, hotel or attribute. Hotel contact details coming soon! Hotel Feedback Form Program Participation: Luxe - Standard amenities plus \$100 hotel credit Standard amenities plus \$50 hotel credit... North United States FILTERS Program Participation Luxe Amenity 260 Premier Amenity 108 Select Amenity 21 Custom Amenity 834 Consortia 1638 Pacific ∨ □ 🤁 Scale Luxury

New: TEN
Access to
Ensemble
Hotel Directory
with
Commissions,
Amenities
& Contacts