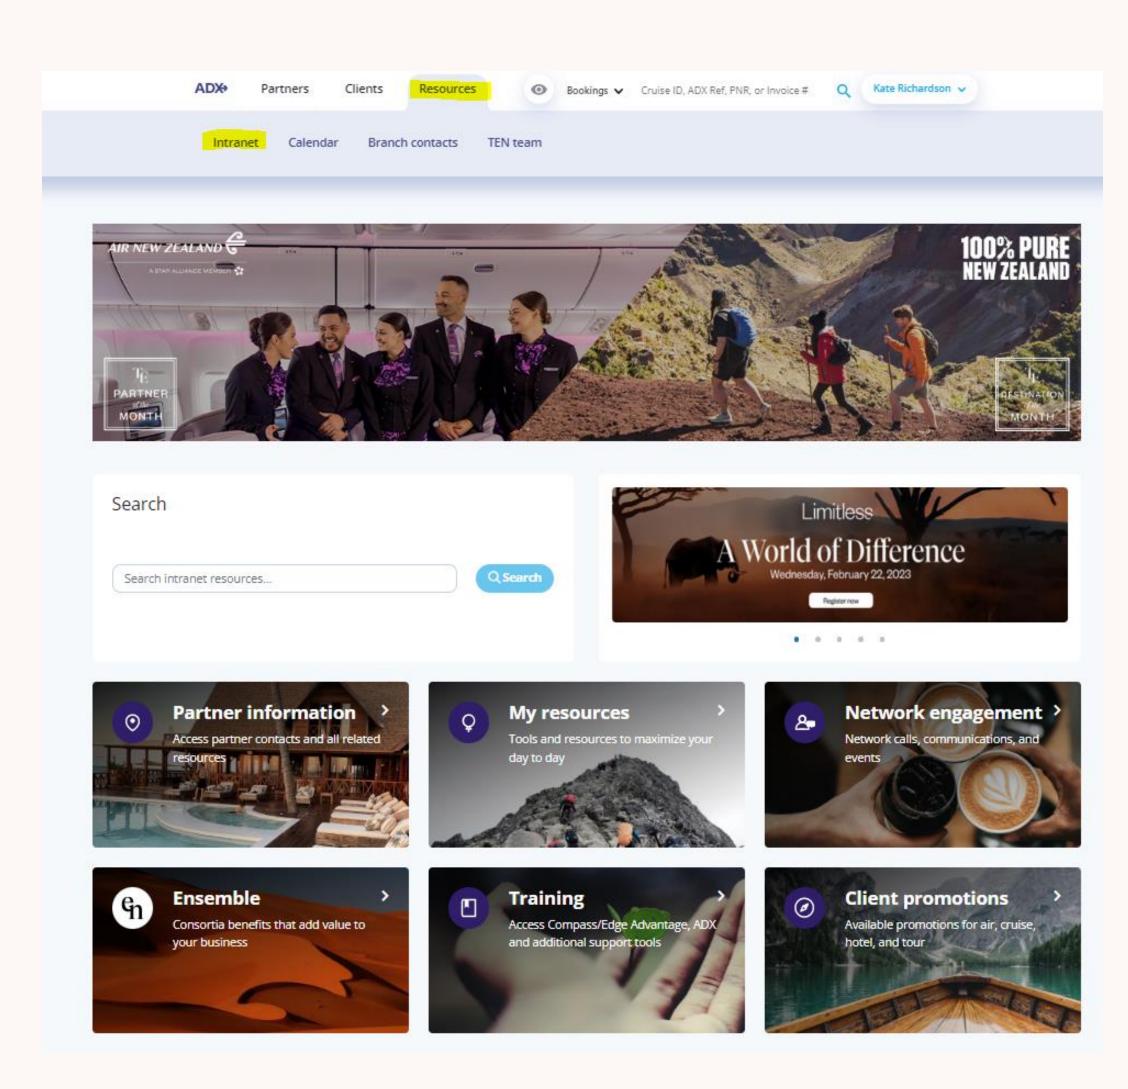

### The Refreshed Intranet is Now Live

- View a short training video <u>here</u>
- All your resources and tools are accessible in one location, via <u>ADX</u>. Accessible directly in ADX <u>adx.traveledge.com</u> OR via your Intranet login with your current credentials <u>intranet.traveledge.com</u>
- If you have any questions on the content or navigating the intranet, please reach out to advisor.services@traveledge.com

#### Reminder

As of February 27th, in order to access the intranet (via ADX or the current intranet URL) you will require an ADX account. If you do not currently have an account, or aren't sure you have an account, please immediately contact <a href="mailto:adxsupport@trip-arc.com">adxsupport@trip-arc.com</a> to verify.