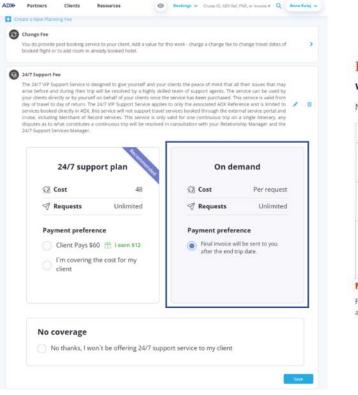

# **Opt Out – Provide On-Demand**

- O Client is not charged for a cost upfront
- O Advisor will be charged per call to the 24/7 support team
- O Notes section will contain the VIP phone number with the on demand fee
- O On demand fee schedule will appear on the client itinerary

Notes

For 24/7 Support, please call 1-(888) 481-2064 if you are in North America and 1-(647) 288-3059 if you are located anywhere else. Please be aware that there is a \$35 dollar fee per call.