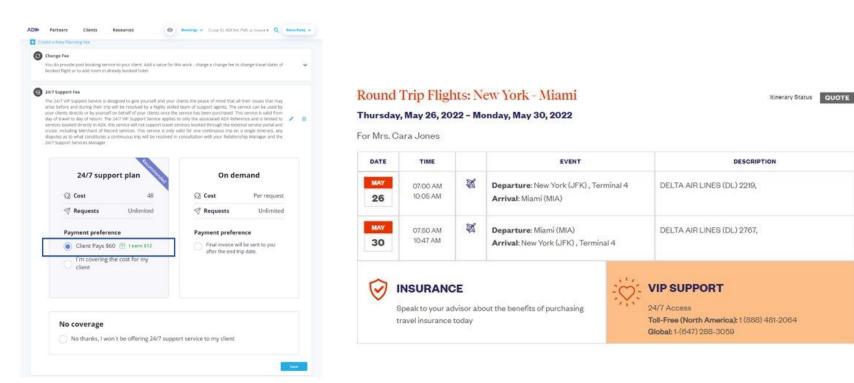

# 1.1. 24/7 VIP SUPPORT

The 24/7 VIP Support service is a payable product you can sell to your clients to cover any after hours and emergency assistance they may need from our support team. Earn commission when charging your client OR opt to pay for the plan out of your commission... it is up to you!

- Hours of Operation: 24/7 VIP support
- How to contact support: Call the phone number located on itinerary
- How does support communicate: By phone.
- How much does it cost: It depends on the payment preference that you selected
  - Client Pays \$60 charged to the client \$12 commission to you!
  - Advisor Pays \$48 charged to the advisor \$0 commission
  - On Demand Subject to an on-demand cost charged to the advisor after every call
- When to contact 24/7 VIP Support:
  - o From the trip start date to the trip end date
  - You or your client need assistance with an existing ADX booking
- Best Practices: A few tips on accessing better support
  - 24/7 support will NOT book new services they ONLY support existing bookings in ADX

### **Opt In – Client Pays**

- A fee charge of \$60 will be added to the trip under the payment tab.
- o Payment will be processed on the client's credit card
- The itinerary will show the cost breakdown including the fee amount.
- $\circ$  ~ The advisor will receive \$12 commission from the sale^2 ~