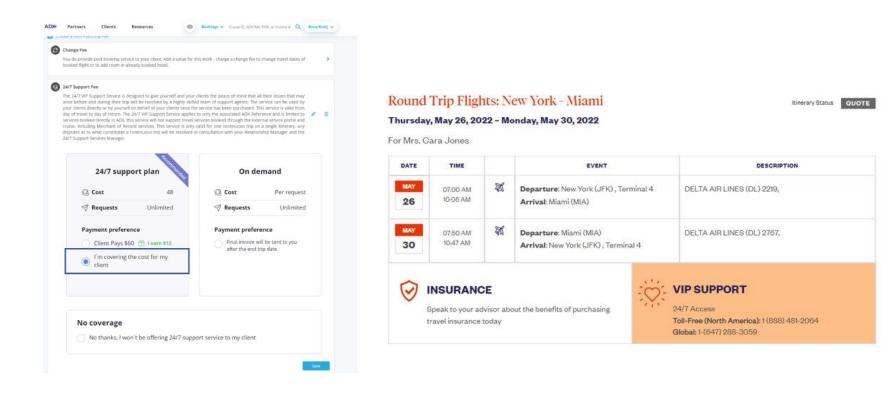

# **Opt In – Advisor Pays**

- No extra payment is collected from the client.
- The fee of \$48 will get deducted from the advisor commission by finance.
- Advisor earns \$0 commission
- Itinerary will not show the cost amount.