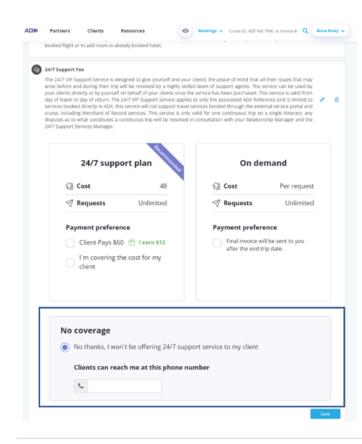

### No Coverage – Provide Advisor Contact

- Client is not charged for service
- Advisor can add their own phone number to add as a contact
- 24/7 number will NOT show on the client itinerary
- IF client does call 24/7 support the On Demand fee structure will apply
- Nots section will show advisor number added

### Notes

Please feel free to reach out to me any time during your trip at 555-5555 for any issues you may encounter as I want to ensure you have the best trip possible.