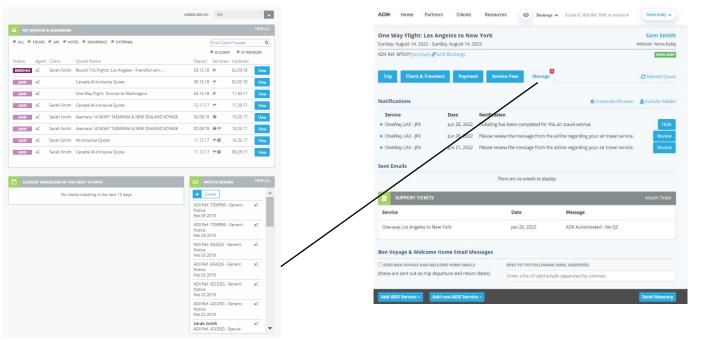

## 1.1. Airline Notifications

Airline notifications will include anything put on a queue from the airline that needs the advisor's attention. Notifications will appear in the Notice Board on the main dashboard page and in the Manage tab on the trip services page.

Advisors will receive an email from ADX with the notification message in it. The manage tab will also show a little red number on the corner if there are unactioned messages on the service.

#### Dashboard

### **Trip Services Page**

There are two types of airline notifications: **action required** and **informational**. Notifications that require action are schedule changes, all other are informational<sup>1</sup>.