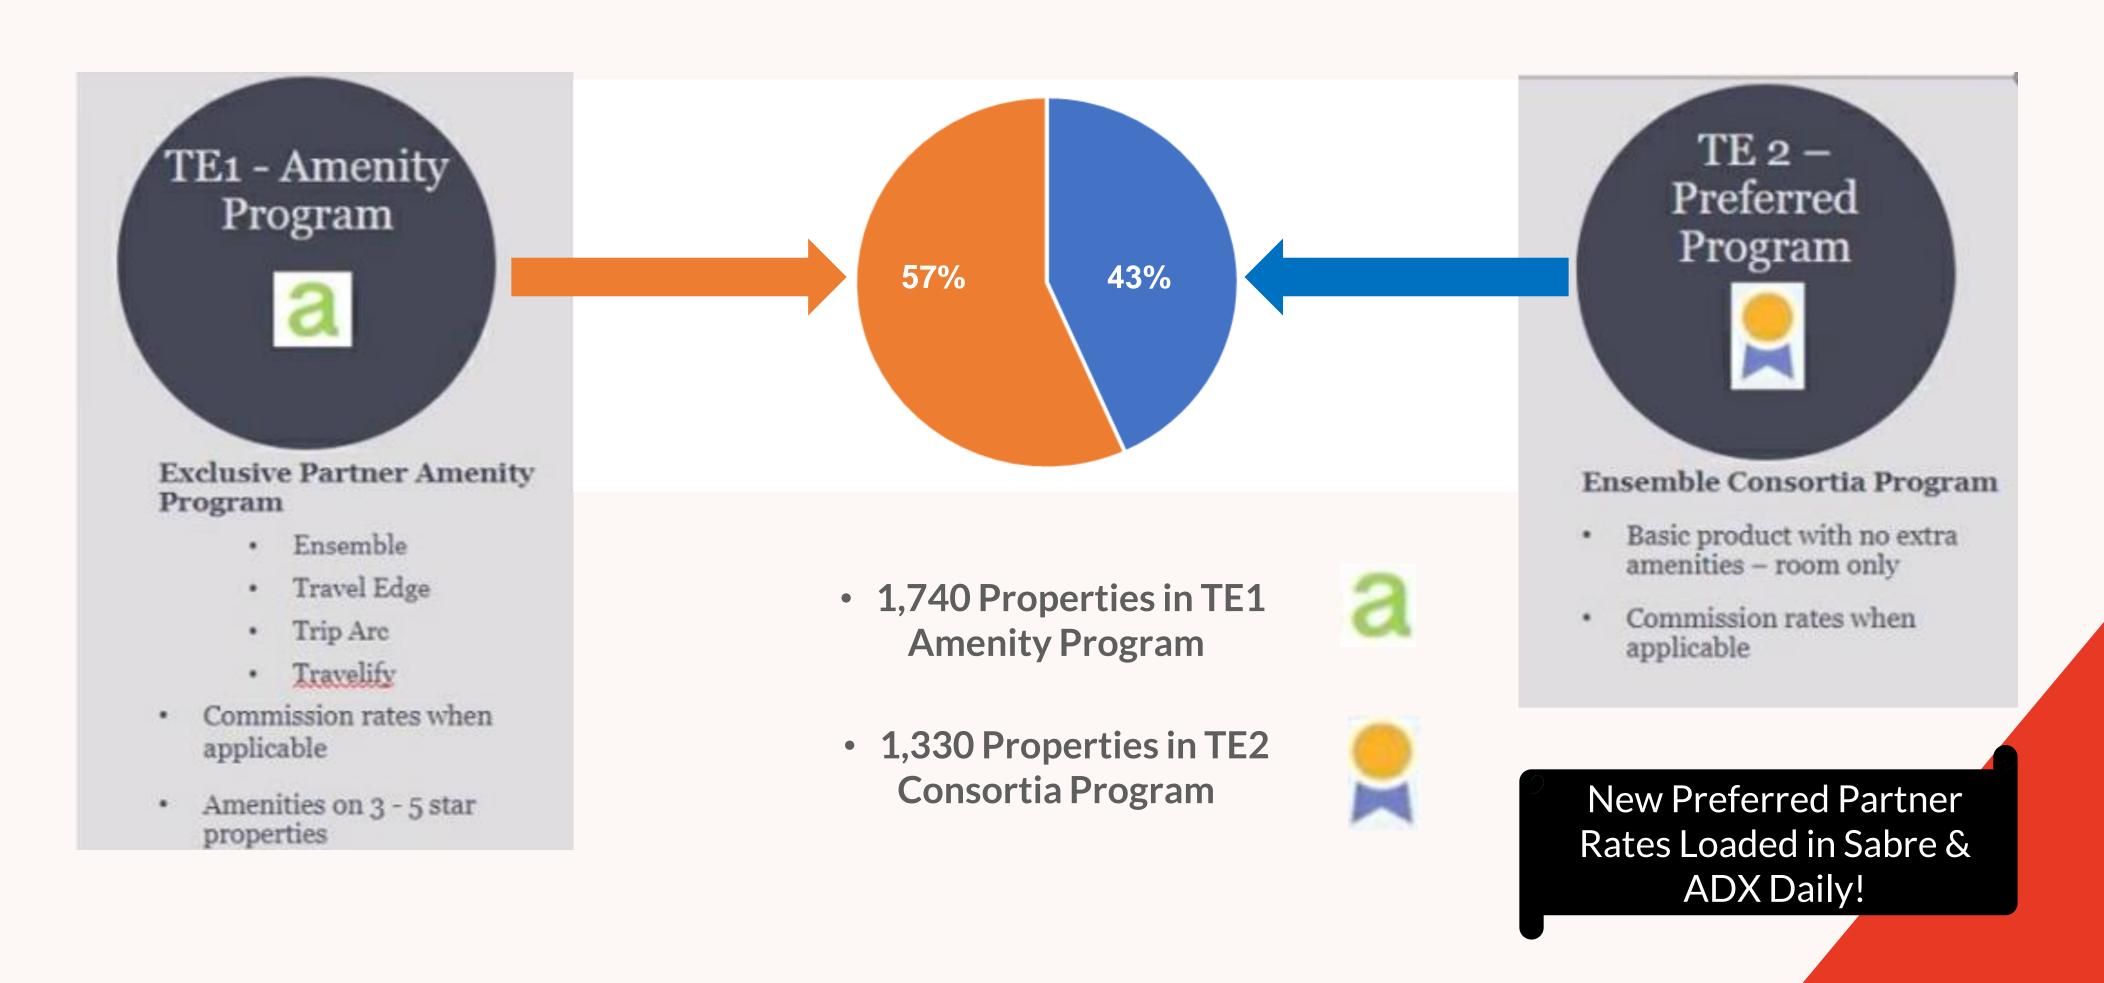

## Hotel Program Update

3,070 Properties now Contracted in Ensemble Hotel Program as Preferred Partners:

## TE3 Hotel Luxury Program Rates

- These rates are separate from and in addition to the Ensemble Amenity and Consortia Rates
- The Travel Edge Network is a member of 22 Hotel Programs
- Kempinski Club 1897 Program now live in TE3 & ADX Includes 49 Kempinski Hotels worldwide
- Couture by Langham Program now live in TE3 & ADX Includes 16 Langham Hotels worldwide

## Hotel Preferred Partner Program

- Such as: Four Seasons,
   Hilton Impresario, Hyatt
   Prive
- Majority include amenities
- Commission rates when applicable