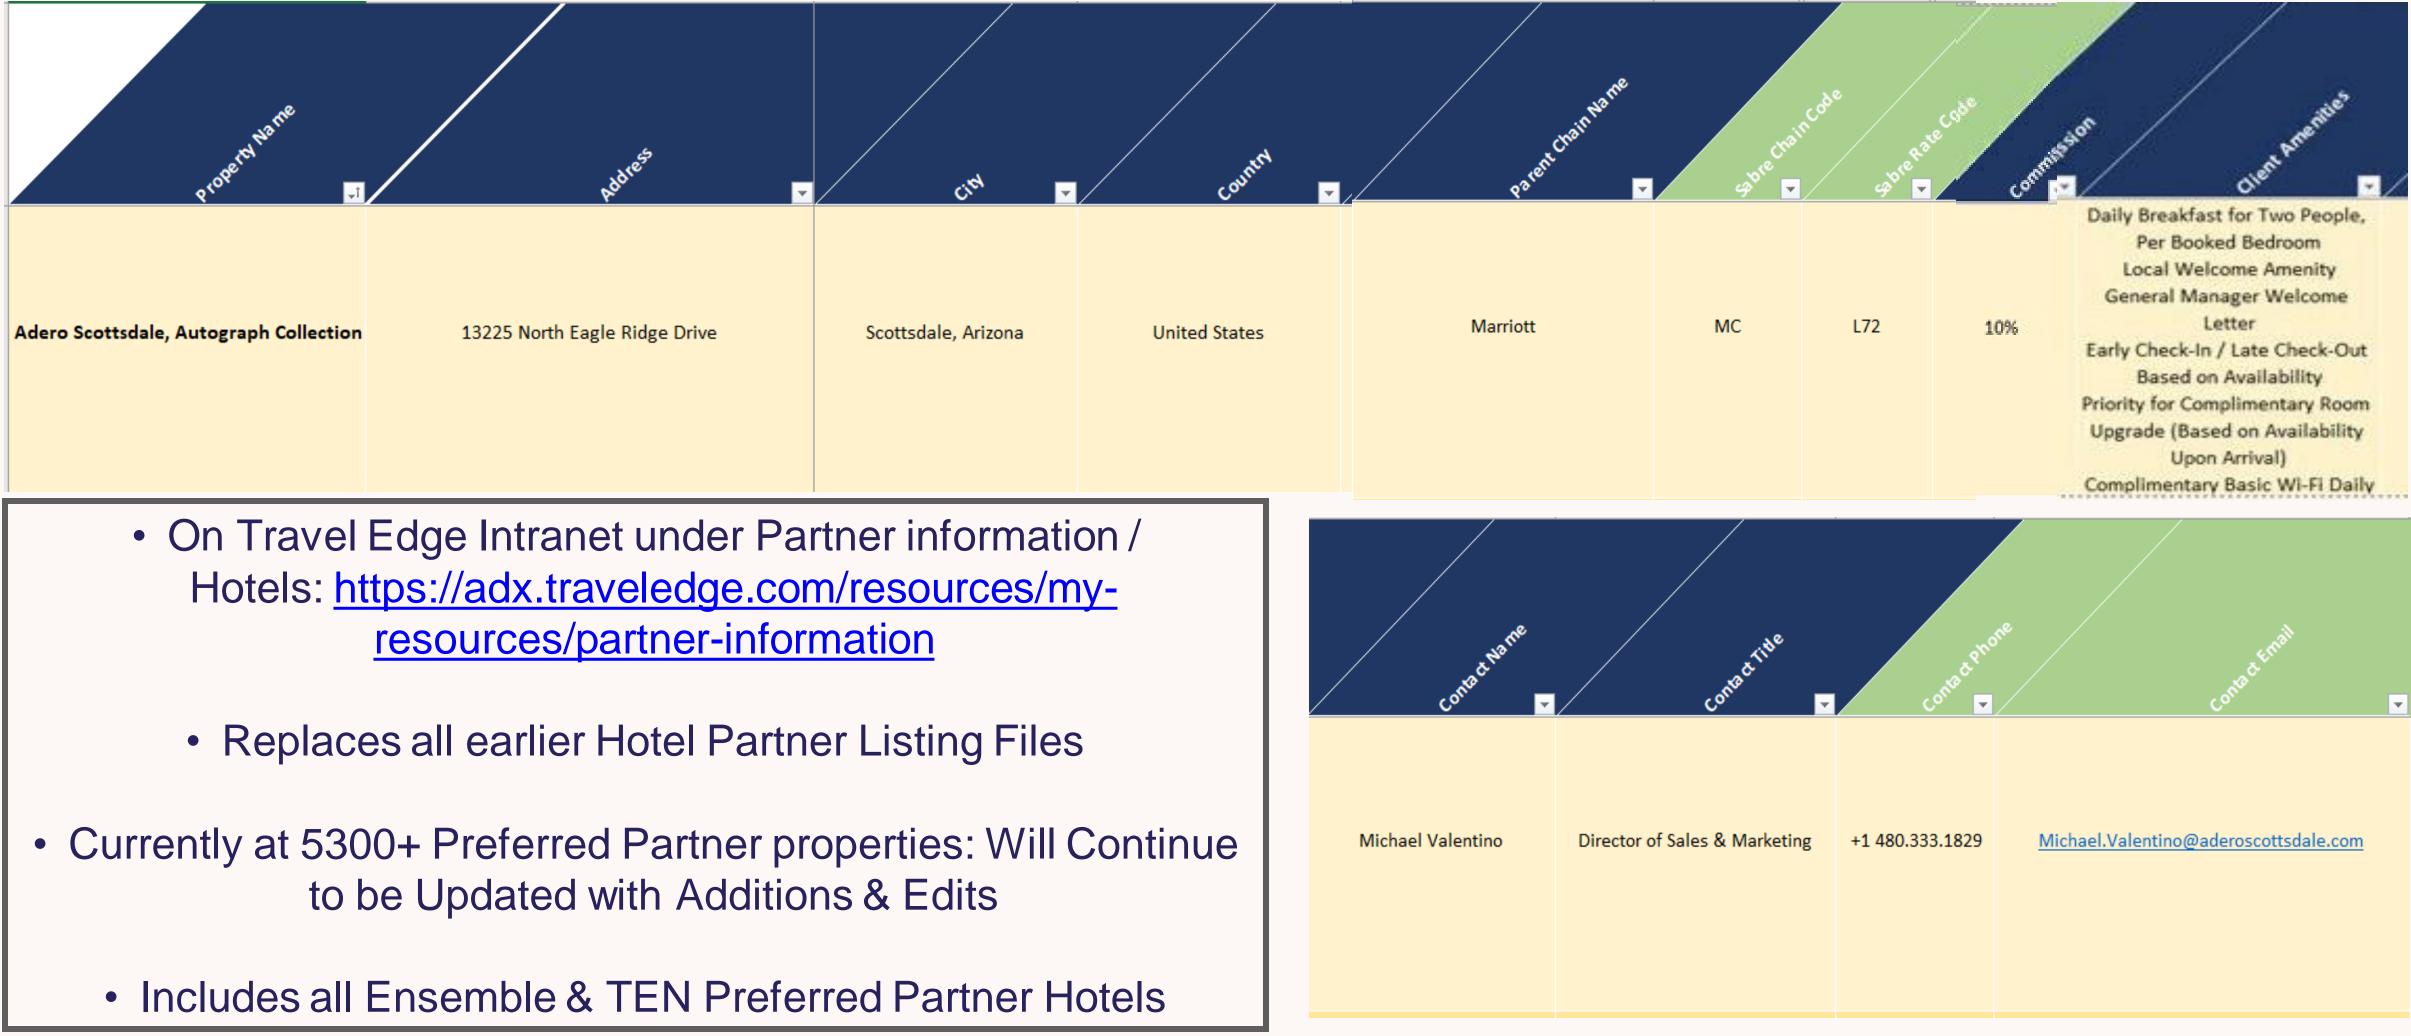

k advisor books Belmond's one remaining 5-Bedroom Villa at Cap Juluca over Festive, Belmond will award the advisor with:

- A complimentary 4-night stay (2 nights at La Samanna in St Martin and 2 nights at Cap Juluca in Anguilla) with daily breakfast for 2 and roundtrip economy airfare to / from St. Martin and the advisor's home city (must be US or Canada) for the advisor
- The advisor is welcome to bring a guest and the stay will be valid until the hotel's seasonal closure in 2024 subject to blackout dates. The complimentary airfare is only valid for the booking advisor and not for their guest.



The unit remaining over Festive consists of Cap Juluca's 2 Bedroom Jonquil Suite on the ground floor and 3 Junior Suites on the upper floor.



### New Master Hotel Preferred Partner Directory





## Partner Update: Air & Insurance



**Kristina Barrett** Relationship Director, Air & Insurance





### Travelex

### Travelex Insurance Services Inc. updates and eligible coverage

As always, our primary concern is for the safety and well-being of our customers. We provide up-to-date travel alerts on our website to help keep travelers informed about severe events that may impact their travel plans and travel insurance coverage Please visit the <u>Travel Alerts</u> page on our website for the most current known and foreseeable events. Travel insurance is designed to help protect travelers against covered unforeseen events.

Please visit the <u>Travel Alerts</u> page on our website for the most current known and foreseeable events. Travel insurance is designed to help protect travele