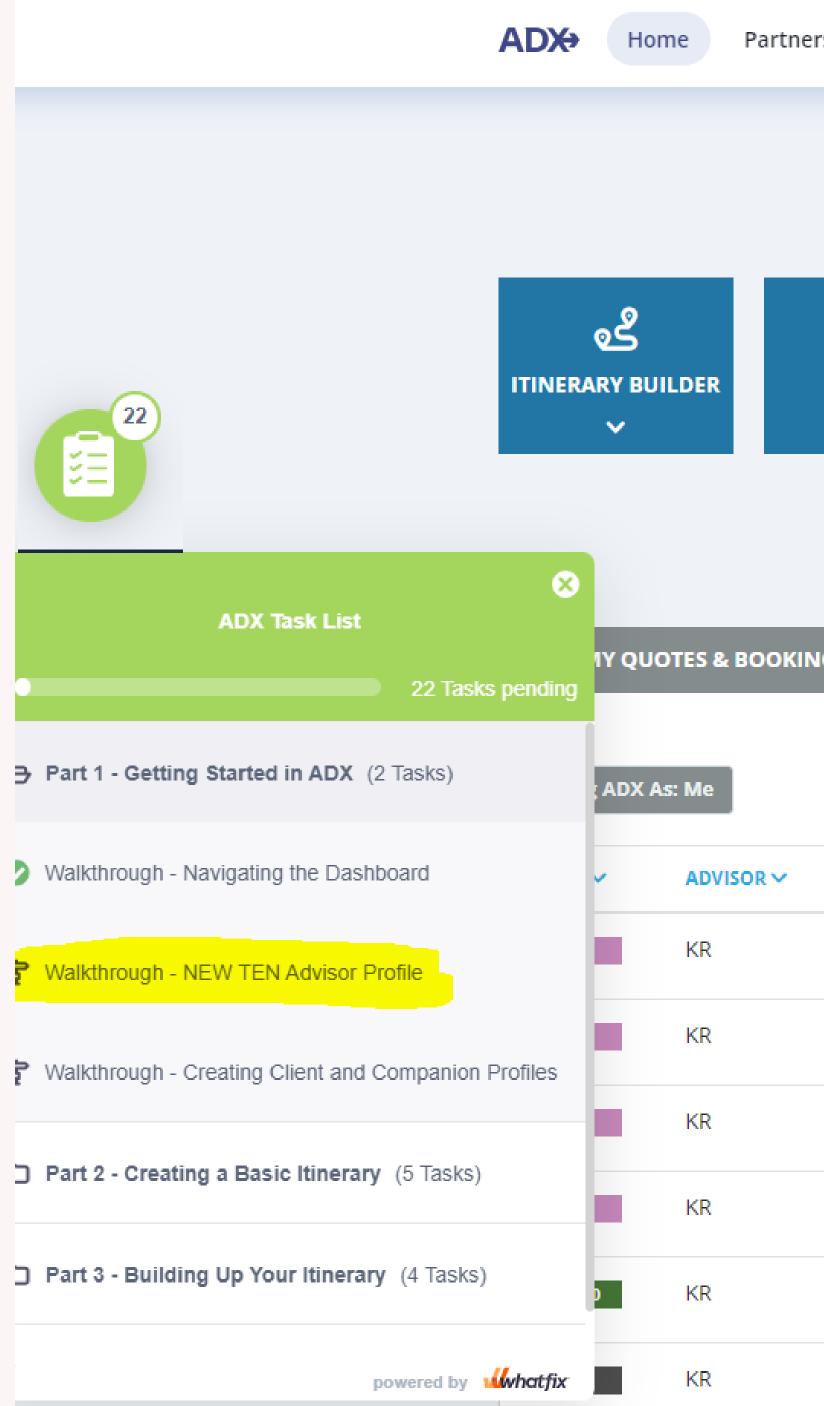

### What's New in ADX

### Small ADX Updates

See All details here

- When charging the 24/7 product fee in ADX, advisors will now see the following on the invoices: TEN - 24/7 Support Fee
- Advisors can now showcase their social media information on client itineraries

#### Updates to Advisor Profile

The changes include the profile being renamed to account, a new look for the entire profile section, and new branding features to allow even more white-label and customization options!

- Did you miss the live on-demand training
- in the system.

training? Take a look at the

Better yet, login to ADX and click on the walkthrough. You will be guided through the entire profile section, live