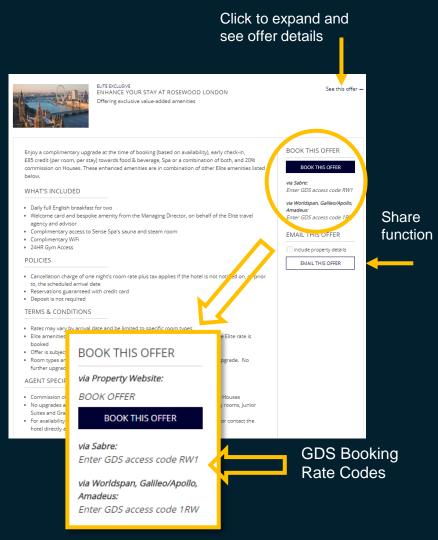

## Elite Travel Advisors can preview the email offer before sending to clients

ELITE EXCLUSIVE ENHANCE YOUR STAY AT ROSEWOOD LONDON Offering exclusive value-added amenities See this offer —

#### Enjoy a complimentary upgrade at the time of booking (based on availability), early check-in, E85 credit (per room, per stay) towards food & beverage, Spa or a combination of both, and 20% commission on Houses. These enhanced amenities are in combination of other Elite amenities listed below.

#### WHAT'S INCLUDED

- Daily full English breakfast for two
- Welcome card and bespoke amenity from the Managing Director, on behalf of the Elite travel agency and advisor
- · Complimentary access to Sense Spa's sauna and steam room
- Complimentary WiFi
- 24HR Gym Access

#### POLICIES

- Cancellation charge of one night's room rate plus tax applies if the hotel is not notified on, or prior to, the scheduled arrival date
- Reservations guaranteed with credit card
- Deposit is not required

#### TERMS & CONDITIONS

- · Rates may vary by arrival date and be limited to specific room types
- Elite amenities are combinable with any promotions and packages as long as the Elite rate is booked
- · Offer is subject to availability and blackout dates may apply
- Room types and rates shown online or on GDS already reflect the guaranteed upgrade. No further upgrades are applicable

#### AGENT SPECIFIC INFO

# BOOK THIS OFFER

#### via Sabre: Enter GDS access code RW1

via Worldspan, Galileo/Apollo, Amadeus: Enter GDS access code 1RW

EMAIL THIS OFFER

include property deta

#### GDS access code in

include property details

EMAIL THIS OFFER