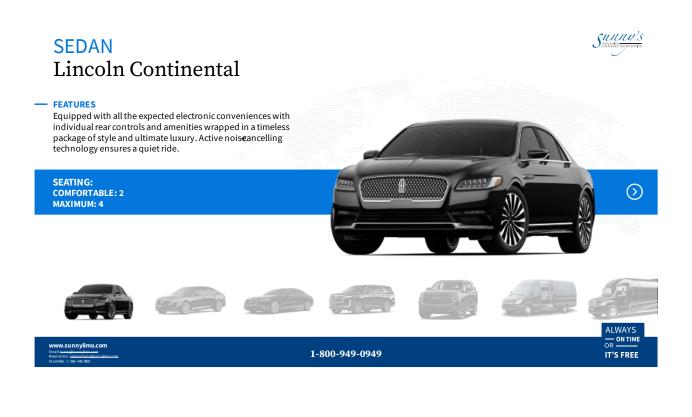

### Sunny's Worldwide Transportation Vehicles: Sedan - Executive Bus





## SEDAN Mercedes S-580



#### - FEATURES











### FEATURES

Perfect for larger groups and where public image is important. Features include leather seating, DVD player, overhead flatscreen monitors and ifi. A large rear storage space is great for luggage and equipment.





 $\bigcirc$ 

<u>sunny's</u>

1-800-949-0949





#### - FEATURES

Great for medium groups, our minibus is equipped with comfortable seating, wireless microphone system, onboard WiFi, and ample space for luggage and equipment ADA lift buses are available on request.



# BUS Executive Bus

### FEATURES

Transporting large groups doesn't mean you have to sacrifice comfort and sophistication. Our executive buses are fitted with luxury interior finishes, onboard/Wifi, wireless microphones, and overhead flatscre