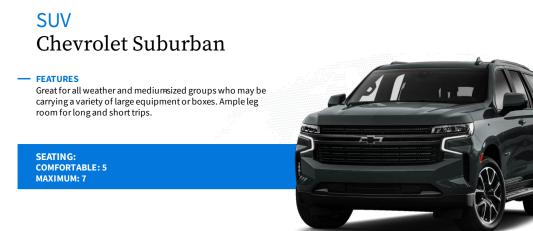

## SEDAN Mercedes S-580

### FEATURES

Perfect for larger groups and where public image is important. Features include leather seating, DVD player, overhead flatscreen monitors and ifi. A large rear storage space is great for luggage and equipment.