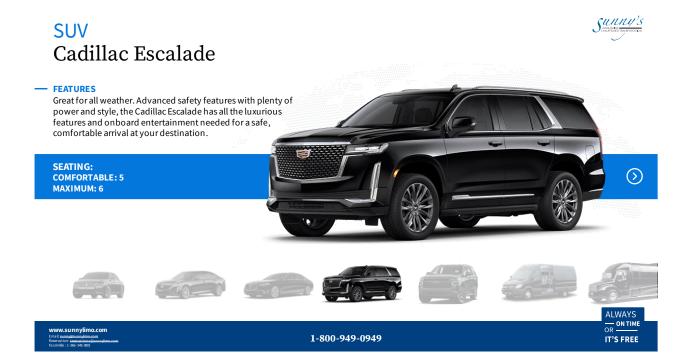

### Sunny's Worldwide Transportation Vehicles: Sedan - Executive Bus





## SEDAN Mercedes S-580



#### - FEATURES











### FEATURES

Perfect for larger groups and where public image is important. Features include leather seating, DVD player, overhead flatscreen monitors and ifi. A large rear storage space is great for luggage and equipment.





 $\bigcirc$ 

<u>sunny's</u>

1-800-949-0949





#### - FEATURES

Great for medium groups, our minibus is equipped with comfortable seating, wireless microphone system, onboard WiFi, and ample space for luggage and equipment ADA lift buses are available on request.



# BUS Executive Bus

### FEATURES

Transporting large groups doesn't mean you have to sacrifice comfort and sophistication. Our executive buses are fitted with luxury interior finishes, onboard/Wifi, wireless microphones, and overhead flatscreen monitors with DVD video system.

**SEATING: 30-