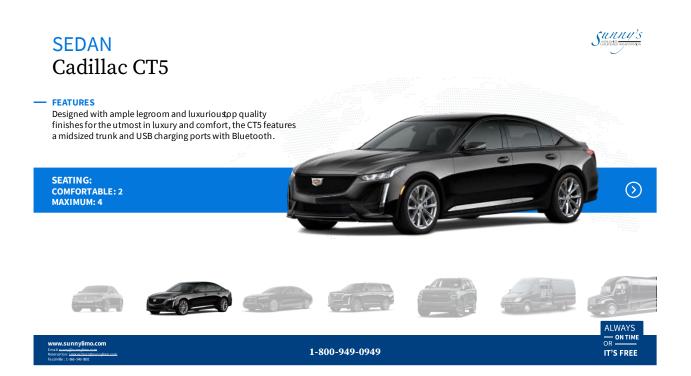

### Sunny's Worldwide Transportation Vehicles: Sedan - Executive Bus





## SEDAN Mercedes S-580



#### - FEATURES











### FEATURES

Perfect for larger groups and where public image is important. Features include leather seating, DVD player, overhead flatscreen monitors and ifi. A large rear storage space is great for luggage and equipment.





 $\bigcirc$ 

<u>sunny's</u>

1-800-949-0949





#### - FEATURES

Great for medium groups, our minibus is equipped with comfortable seating, wireless microphone system, onboard WiFi, and ample space for luggage and equipment ADA lift buses are available on request.



# BUS Executive Bus

### FEATURES

Transporting large groups doesn't mean you have to sacrifice comfort and sophistication. Our executive buses are fitted with luxury interior finishes, onboard/Wifi, wireless microphones, and overhead flatscreen