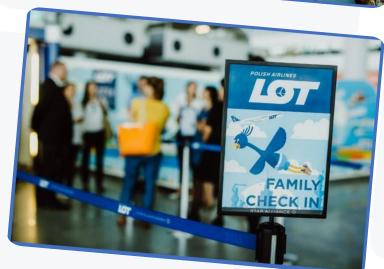

### Children zone – Family Check-in

# Check-in zone for families with children

- Dedicated check-in desks
- Dedicated Meeting Point for families