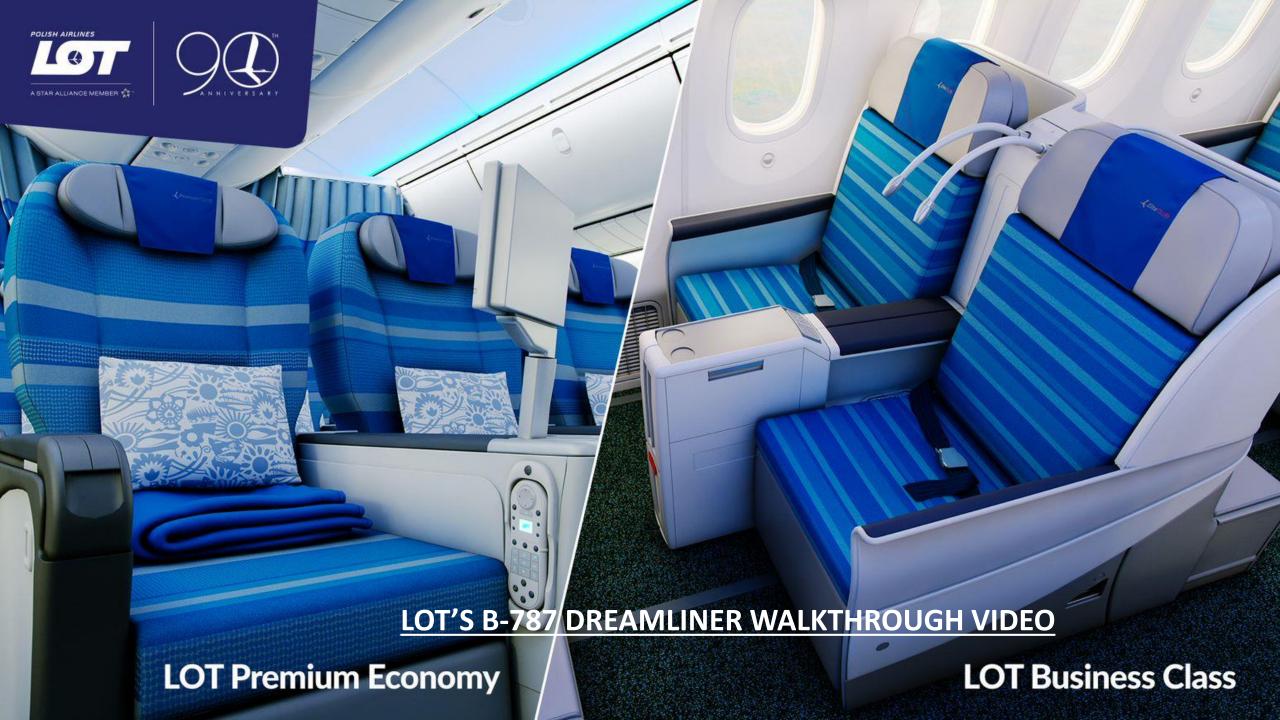

# **LOT Economy Class**

Great service at an unbeatable price, fly Economy Class on LOT's Boeing 787

Dreamliner

- 3 x 3 x 3 seat configuration; 249 seats on B787-9, 213 on B787-8
- personal entertainment system with variety of movies, TV series, games and music
- USB port and power plug at each seat
- complimentary meals and beverages, including alcoholic drinks (beer and wine)
- 1 piece of carry-on baggage and 1 piece of checked baggage, except SAVER fares

#### **LOT Premium Economy**

Extra leg-room and delicious cuisine at a great value. Fly Premium Economy on LOT's Boeing 787 Dreamliner

- 2 x 3 x 2 seat configuration; 21 seats
- separate and spacious cabin with seats featuring 132 degree recline, 19.5" seat width and 42" pitch
- 2 pieces of carry-on baggage and 2 pieces of checked baggage allowance
- priority check-in, priority boarding and baggage delivery
- 10.6" LCD in-flight entertainment screen with USB port and power plugs at each seat
- upgraded and exclusive menu with wide variety of alcoholic beverages, soft drinks and snacks
- amenity kit

#### **LOT Business Class**

#### Discover our highest level of comfort: our awardwinning Business Class on LOT's Boeing 787 Dreamliner

- 2 x 2 x 2 seat configuration; 24 seats (18 on B787-8)
- Exclusive cabin seating with <u>fully reclining seats</u>
- 2 pieces of carry-on baggage and 3 pieces of checked baggage (up to 70 pounds each)
- 23" seat width and 78" seat pitch
- 15.4" in-flight entertainment screen with USB port and power plugs at each seat; Amenity kit
- Exclusive menu options with upscale restaurant level service and a wide variety of alcoholic beverages, soft drinks and snacks
- Priority check-in, fast track, priority boarding and baggage delivery