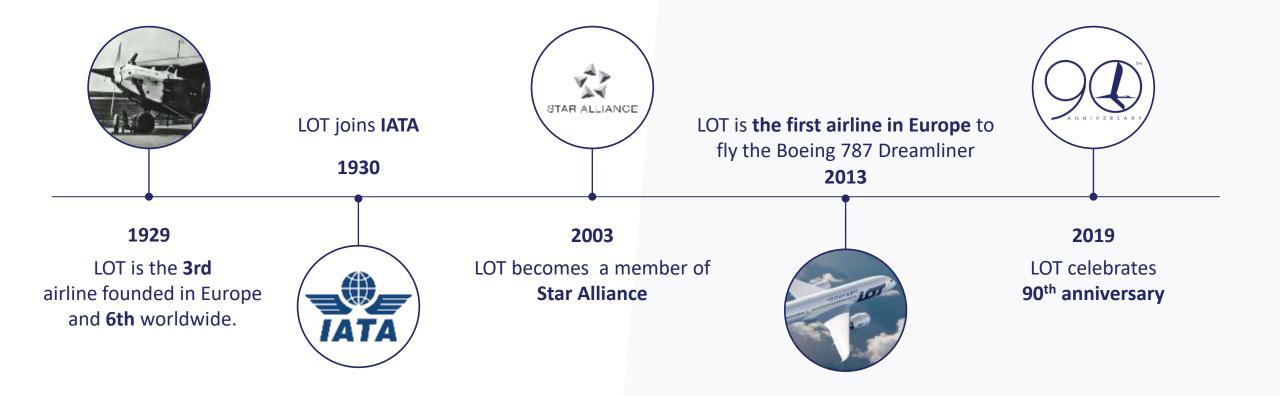

# **LOT Polish Airlines in North America**

Modern Airline with 90+ Years of History

# **Presentation Highlights**

- 92 years of history
- LOT's network
- US gateways
- COVID-19: safety first
- Warsaw Airport
- Poland domestic flight network
- Long Haul product Boeing 787 Dreamliner
- Three classes of service
- Sales Support & Travel Agent Resources