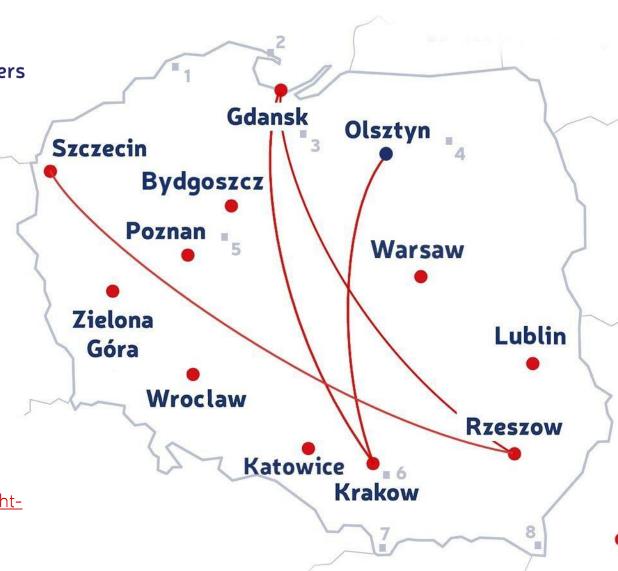

#### **Current domestic flights network**

We have resumed domestic connections to help passengers travel across Poland:

- Bydgoszcz
- Gdansk
- Katowice
- Krakow
- Lublin
- Olsztyn
- Poznan
- Rzeszow
- Szczecin
- Warsaw
- Wroclaw
- Zielona Gora