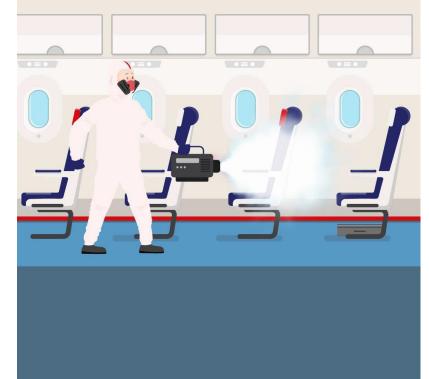

Wearing masks is mandatory.

The aircrafts are regularly disinfected.

**Newest HEPA Filters installed.** 

Passengers have access to antibacterial wipes

and **gels** throughout the flight.