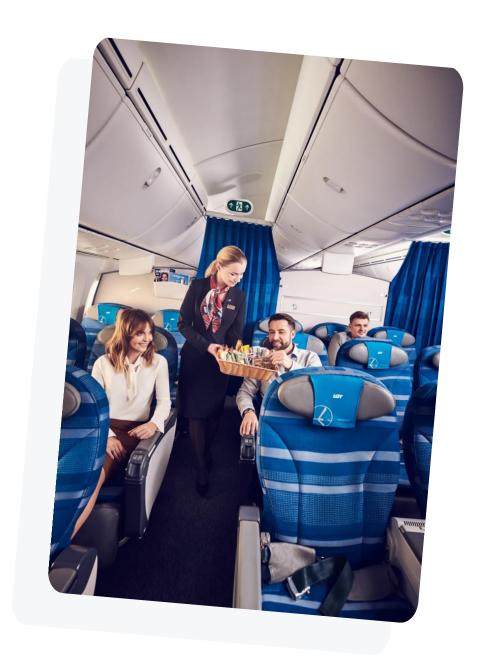

#### **LOT Business Class**

#### Discover our highest level of comfort: our awardwinning Business Class on LOT's Boeing 787 Dreamliner

- 2 x 2 x 2 seat configuration; 24 seats (18 on B787-8)
- Exclusive cabin seating with <u>fully reclining seats</u>
- 2 pieces of carry-on baggage and 3 pieces of checked baggage (up to 70 pounds each)
- 23" seat width and 78" seat pitch
- 15.4" in-flight entertainment screen with USB port and power plugs at each seat; Amenity kit
- Exclusive menu options with upscale restaurant level service and a wide variety of alcoholic beverages, soft drinks and snacks
- Priority check-in, fast track, priority boarding and baggage delivery