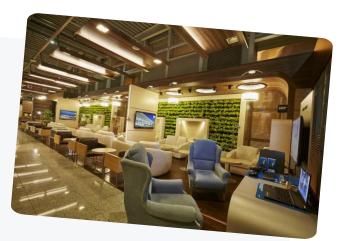

#### **Drinks and snack**

in individual packaging.

Only cashless payments are accepted.

Warsaw Chopin Airport is modern and efficient; a great alternative to huge, crowded airports in Western Europe

- 30 min MCT- one of the shortest time in Europe
- Modern, spacious and comfortable new terminal
- 40% more transfer opportunities due to recent reconstruction
- Capacity to handle 20 million passengers per year
- Closely located to the WAW largest business and office centers
- LOT Business Lounge Polonez and new Business Lounge Mazurek
- 16 LOT Economy Class check-in counters
- 10 LOT Business & Premium Economy Class check-in counters
- 3 Family and 1 Special Assistance check-in counter