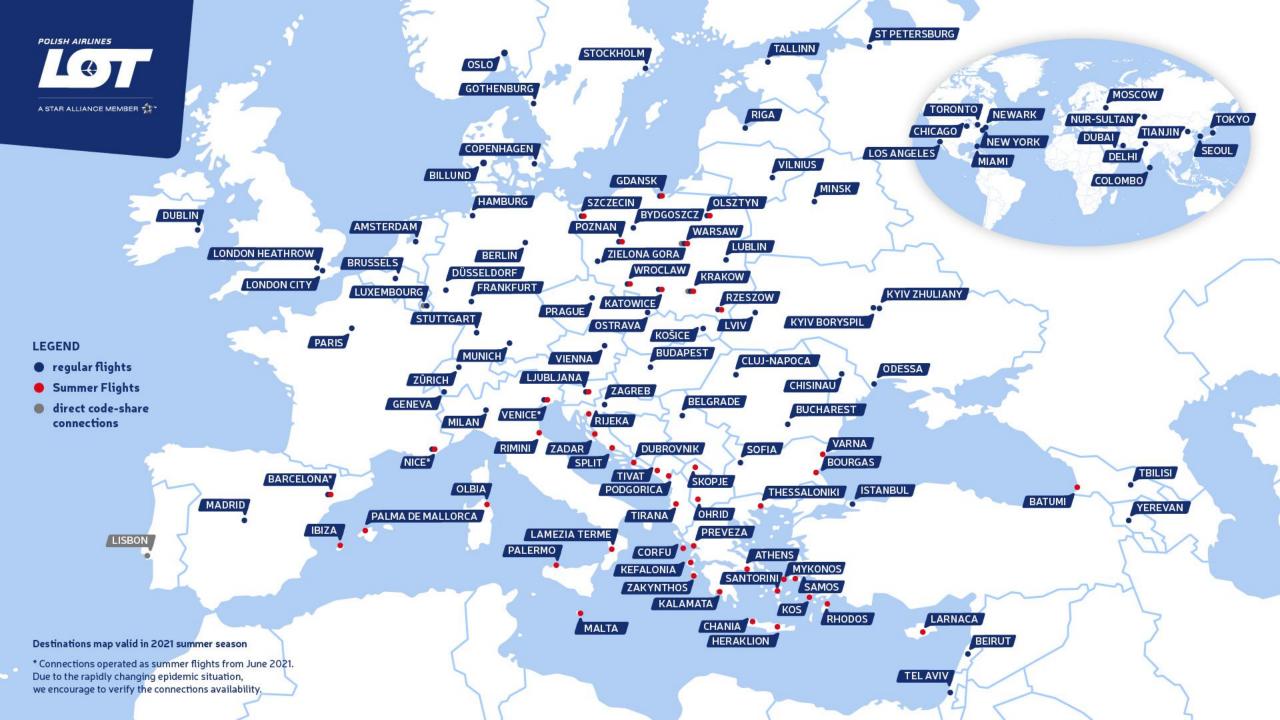

| 2019                          |  |
|--------------------|------------------------------|-------------------------------|-------------------------------|--|
| ROUTES             | 41 connections               | 99 connections                | 111 connections               |  |
| OPERATIONS         | 66,303 annual flights        | 110,380 annual flights        | 125,083 annual flights        |  |
| FLEET              | 45 aircraft<br>(6 wide-body) | 81 aircraft<br>(12 wide-body) | 99 aircraft<br>(15 wide-body) |  |
| PASSENGERS CARRIED | 4.3 million                  | 8.9 million                   | 10.2 million                  |  |
| HUBs               | Warsaw                       | Warsaw, Budapest              | Warsaw, Budapest              |  |





# LOT's current route map









# **US Getaways – Nonstop flights**









\*seasonal







### **Summer 2021 US Nonstop Routes**



Chicago ORD - Warsaw Los Angeles LAX — Warsaw Miami MIA - Warsaw Newark EWR - Warsaw New York JFK - Warsaw

Chicago ORD — Krakow KRK
New York City JFK — Krakow KRK

Newark EWR – Rzeszow RZE











COVID-19.

Safety is top of mind, always.

#FlySafeFlyLOT



#### **COVID-19: Our actions during the pandemic**



LOT Home Flight is what made us famous:

- the biggest operational venture in the history of Polish aviation
- 388 special charter flights took 54,000 Polish citizens back home; 71 cities in 51 countries across 6 continents



#CARGOdlaPolski (CARGO for Poland) is what makes us proud. LOT Cargo decided to launch International flights to help companies and organizations de