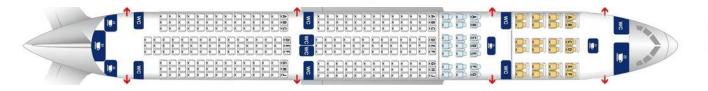

# **LOT Economy Class**

Great service at an unbeatable price, fly Economy Class on LOT's Boeing 787

Dreamliner

- 3 x 3 x 3 seat configuration; 249 seats on B787-9, 213 on B787-8
- personal entertainment system with variety of movies, TV series, games and music
- USB port and power plug at each seat
- complimentary meals and beverages, including alcoholic drinks (beer and wine)
- 1 piece of carry-on baggage and 1 piece of checked baggage, except SAVER fares

#### **LOT Premium Economy**

Extra leg-room and delicious cuisine at a great value. Fly Premium Economy on LOT's Boeing 787 Dreamliner

- 2 x 3 x 2 seat configuration; 21 seats
- separate and spacious cabin with seats featuring 132 degree recline, 19.5" seat width and 42" pitch
- 2 pieces of carry-on baggage and 2 pieces of checked baggage allowance
- priority check-in, priority boarding and baggage delivery
- 10.6" LCD in-flight entertainment screen with USB port and power plugs at each seat
- upgraded and exclusive menu with wide variety of alcoholic beverages, soft drinks and snacks
- amenity kit

#### **LOT Business Class**

#### Discover our highest level of comfort: our awardwinning Business Class on LOT's Boeing 787 Dreamliner

- 2 x 2 x 2 seat configuration; 24 seats (18 on B787-8)
- Exclusive cabin seating with <u>fully reclining seats</u>
- 2 pieces of carry-on baggage and 3 pieces of checked baggage (up to 70 pounds each)
- 23" seat width and 78" seat pitch
- 15.4" in-flight entertainment screen with USB port and power plugs at each seat; Amenity kit
- Exclusive menu options with upscale restaurant level service and a wide variety of alcoholic beverages, soft drinks and snacks
- Priority check-in, fast track, priority boarding and baggage delivery