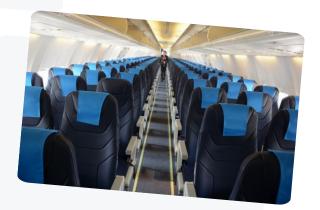

# **LOT Economy Class**

Great service at an unbeatable price, fly Economy Class on LOT's Boeing 787

Dreamliner

- 3 x 3 x 3 seat configuration; 249 seats on B787-9, 213 on B787-8
- personal entertainment system with variety of movies, TV series, games and music
- USB port and power plug at each seat
- complimentary meals and beverages, including alcoholic drinks (beer and wine)
- 1 piece of carry-on baggage and 1 piece of checked baggage, except SAVER fares