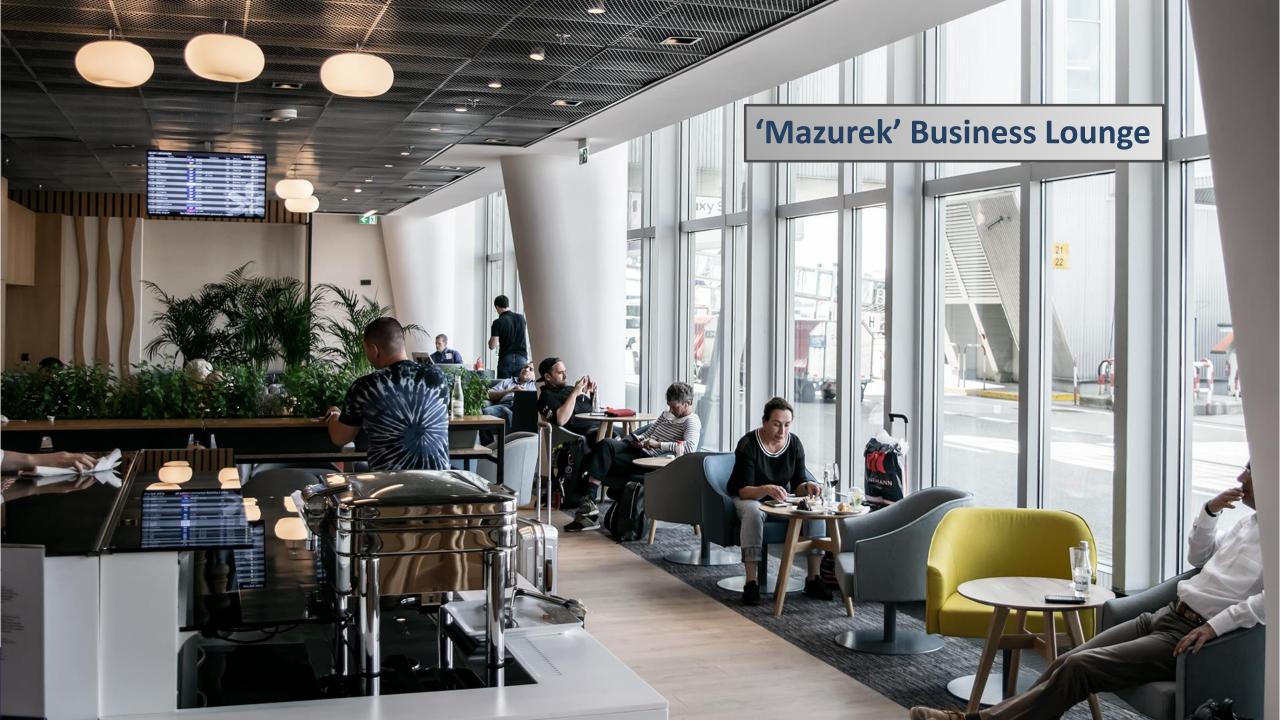

#### **Drinks and snack**

in individual packaging.

Only cashless payments are accepted.

Warsaw Chopin Airport is modern and efficient; a great alternative to huge, crowded airports in Western Europe

- 30 min MCT- one of the shortest time in Europe
- Modern, spacious and comfortable new terminal
- 40% more transfer opportunities due to recent reconstruction
- Capacity to handle 20 million passengers per year
- Closely located to the WAW largest business and office centers
- LOT Business Lounge Polonez and new Business Lounge Mazurek
- 16 LOT Economy Class check-in counters
- 10 LOT Business & Premium Economy Class check-in counters
- 3 Family and 1 Special Assistance check-in counter