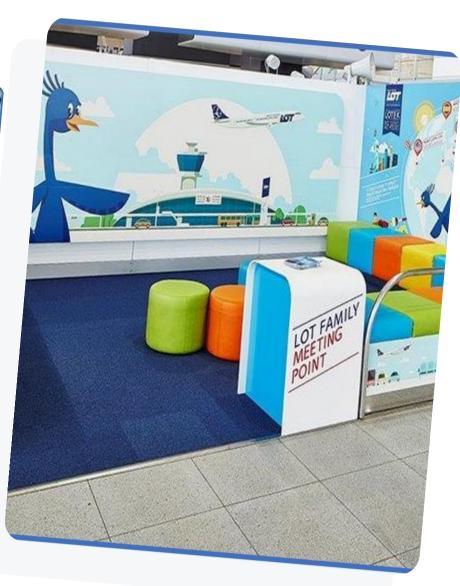

### Children zone – Family Check-in

# Check-in zone for families with children

- Dedicated check-in desks
- Dedicated Meeting Point for families