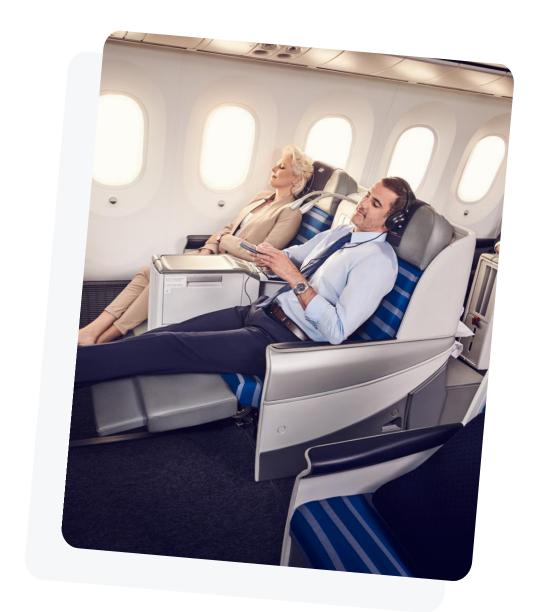

# **LOT Economy Class**

Great service at an unbeatable price, fly Economy Class on LOT's Boeing 787

Dreamliner

- 3 x 3 x 3 seat configuration; 249 seats on B787-9, 213 on B787-8
- personal entertainment system with variety of movies, TV series, games and music
- USB port and power plug at each seat
- complimentary meals and beverages, including alcoholic drinks (beer and wine)
- 1 piece of carry-on baggage and 1 piece of checked baggage, except SAVER fares

#### **LOT Premium Economy**

Extra leg-room and delicious cuisine at a great value. Fly Premium Economy on LOT's Boeing 787 Dreamliner

- 2 x 3 x 2 seat configuration; 21 seats
- separate and spacious cabin with seats featuring 132 degree recline, 19.5" seat width and 42" pitch
- 2 pieces of carry-on baggage and 2 pieces of checked baggage allowance
- priority check-in, priority boarding and baggage delivery
- 10.6" LCD in-flight entertainment screen with USB port and power plugs at each seat
- upgraded and exclusive menu with wide variety of alcoholic beverages, soft drinks and snacks
- amenity kit

#### **LOT Business Class**

#### Discover our highest level of comfort: our awardwinning Business Class on LOT's Boeing 787 Dreamliner

- 2 x 2 x 2 seat configuration; 24 seats (18 on B787-8)
- Exclusive cabin seating with <u>fully reclining seats</u>
- 2 pieces of carry-on baggage and 3 pieces of checked baggage (up to 70 pounds each)
- 23" seat width and 78" seat pitch
- 15.4" in-flight entertainment screen with USB port and power plugs at each seat; Amenity kit
- Exclusive menu options with upscale restaurant level service and a wide variety of alcoholic beverages, soft drinks and snacks
- Priority check-in, fast track, priority boarding and baggage delivery