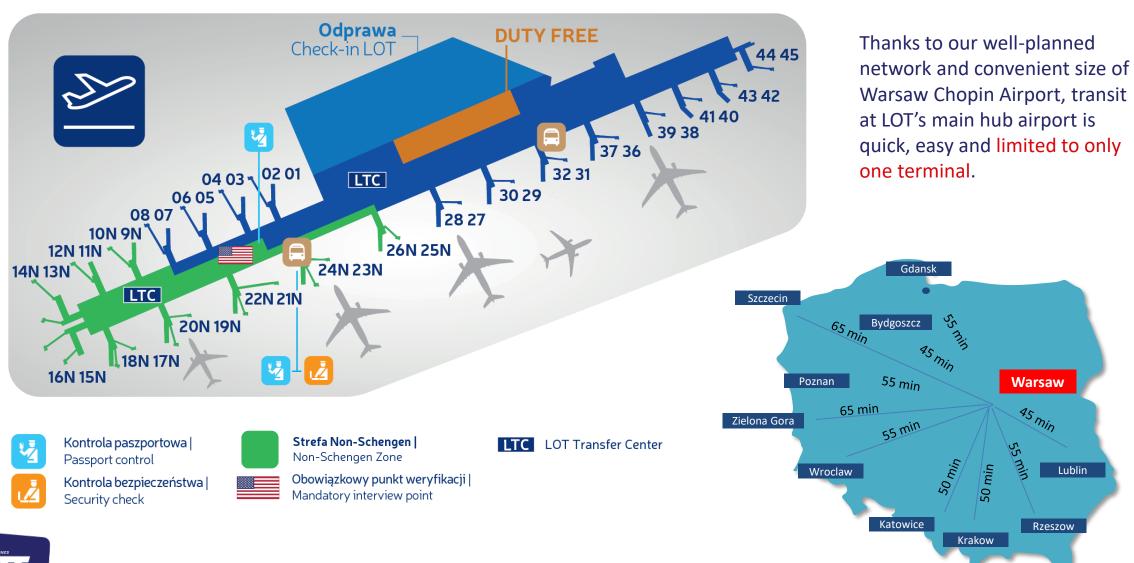

#### Transit at WAW airport

Poland: domestic flight network

#### **Drinks and snack**

in individual packaging.

Only cashless payments are accepted.

Warsaw Chopin Airport is modern and efficient; a great alternative to huge, crowded airports in Western Europe

- 30 min MCT- one of the shortest time in Europe
- Modern, spacious and comfortable new terminal
- 40% more transfer opportunities due to recent reconstruction
- Capacity to handle 20 million passengers per year
- Closely located to the WAW largest business and office centers
- LOT Business Lounge Polonez and new Business Lounge Mazurek
- 16 LOT Economy Class check-in counters
- 10 LOT Business & Premium Economy Class check-in counters
- 3 Family and 1 Special Assistance check-in counter