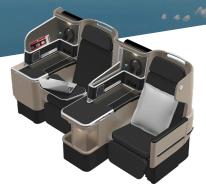

## INTERNATIONAL BUSINESS - 42 Seats

- , 46" Seat pitch | 80" Bed/Seat length | 23-24" Seat width | 24-25" Bed width
- Seat can be in a recline position from take-off right through to landing
- > New privacy screen installed
- 16" personal entertainment device with touch screen
- In-seat charging for high powered USB and PC