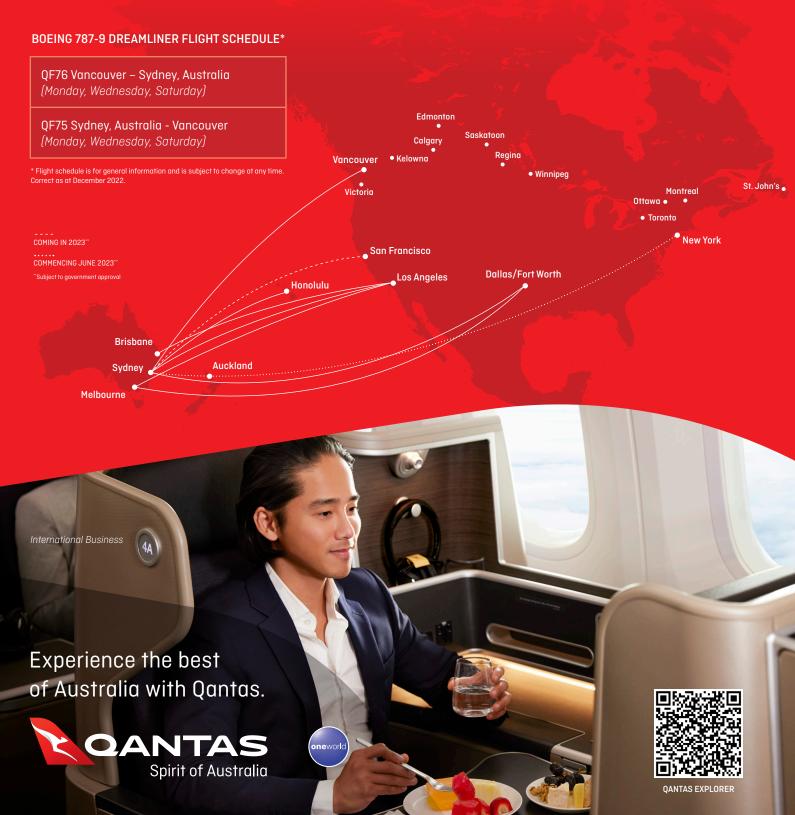

# Fly non-stop from Vancouver to Sydney year-round three times a week with Qantas

Experience Australian hospitality the moment you step on board and discover over 70 destinations across Australia and New Zealand with Qantas Explorer. Connections available across Canada with our partners WestJet and American Airlines.