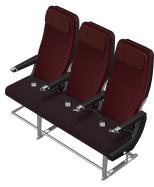

## **INTERNATIONAL ECONOMY - 166 Seats**

- > 32" seat pitch | 17.2" Seat width | 6" Seat recline
- Only Economy seat to feature mood light integrated into seat, personal electronic device shelf and more storage for small personal items as well as stowage for water bottle and literature
- 12" IFE screen with high definition and touch screen
- USB power and PC sharing charging
- > Foot net to provide extra support