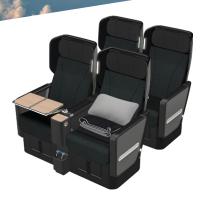

### PREMIUM ECONOMY - 28 Seats

- > 28 Seat private cabin
- 2-3-2 layout | 38" Seat pitch | Up to 22.8" seat width | 9.5" Recline
- First to market ergonomically designed footrest
- 25% larger high definition seat back IFE screen
- 5 individual storage areas and 2 USB charging points
- Integrated night light and unique headrest and ergonomically designed pillow