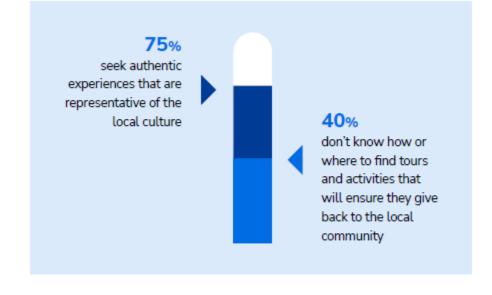

# Sustainable Tourism & Responsible Travel



## Dr. Jonathon Day

Dr. Jonathon Day, is an internationally recognized sustainable tourism expert and Associate Professor in Purdue's White Lodging – J.W. Mariott, Jr. School of Hospitality and Tourism Management.





#### Some Insights from Booking.com







### A few more data points

Travelers are rethinking what 'value' means to them, from carving out regenerative experiences to finding more meaningful ways to spend their money



#### **65**%

would feel better about staying in a particular accommodation if they knew it had a sustainable certification or label



#### **59**%

want to filter their options for those with a sustainable certification next time they book



#### 69%

are interested to learn more about why specific options are recognized as more sustainable

### The same message from Expedia









Green Washing or Green Hushing



# Elephants in the Room

- Aviation and Climate Change
  - Carbon Offsets?
  - What else?
- Overtourism







# Leverage your strengths...

- Authentic Experiential Travel
- Help travelers make