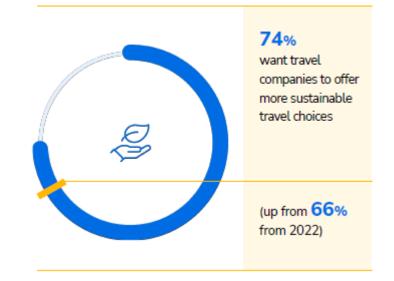

# Sustainable Tourism & Responsible Travel



## Dr. Jonathon Day

Dr. Jonathon Day, is an internationally recognized sustainable tourism expert and Associate Professor in Purdue's White Lodging – J.W. Mariott, Jr. School of Hospitality and Tourism Management.





#### Some Insights from Booking.com







### A few more data points

Travelers are rethinking what 'value' means to them, from carving out regenerative experiences to finding more meaningful ways to spend their money



#### **65**%

would feel better about staying in a particular accommodation if they knew it had a sustainable certification or label



#### **59**%

want to filter their options for those with a sustainable certification next time they book



#### 69%

are interested to learn more about why specific options are recognized as more sustainable

### The same message from Expedia









Green Washing or Green Hushing



# Elephants in the Room

- Aviation and Climate Change
  - Carbon Offsets?
  - What else?
- Overtourism







# Leverage your strengths...

- Authentic Experiential Travel
- Help travelers mak