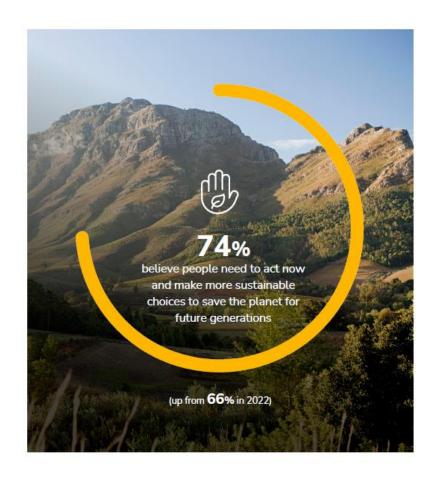

# Sustainable Tourism & Responsible Travel



## Dr. Jonathon Day

Dr. Jonathon Day, is an internationally recognized sustainable tourism expert and Associate Professor in Purdue's White Lodging – J.W. Mariott, Jr. School of Hospitality and Tourism Management.





#### Some Insights from Booking.com







### A few more data points

Travelers are rethinking what 'value' means to them, from carving out regenerative experiences to finding more meaningful ways to spend their money



#### **65**%

would feel better about staying in a particular accommodation if they knew it had a sustainable certification or label



#### **59**%

want to filter their options for those with a sustainable certification next time they book



#### 69%

are interested to learn more about why specific options are recognized as more sustainable

### The same message from Expedia









Green Washing or Green Hushing



# Elephants in the Room

- Aviation and Climate Change
  - Carbon Offsets?
  - What else?
- Overtourism







# Leverage your strengths...

- Authentic Experiential Travel
- Help travelers m