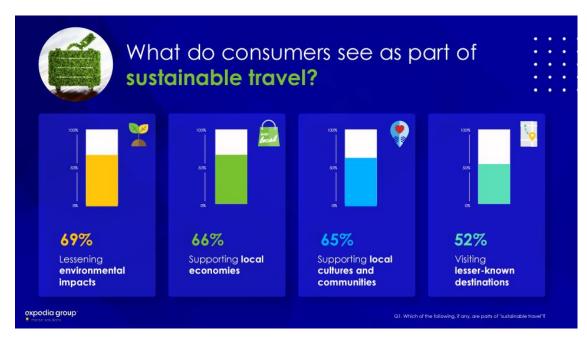

Jonathon Day, is an internationally recognized sustainable tourism expert and Associate Professor in Purdue's White Lodging – J.W. Mariott, Jr. School of Hospitality and Tourism Management.





#### Some Insights from Booking.com







### A few more data points

Travelers are rethinking what 'value' means to them, from carving out regenerative experiences to finding more meaningful ways to spend their money



#### **65**%

would feel better about staying in a particular accommodation if they knew it had a sustainable certification or label



#### **59**%

want to filter their options for those with a sustainable certification next time they book



#### 69%

are interested to learn more about why specific options are recognized as more sustainable

### The same message from Expedia









Green Washing or Green Hushing



# Elephants in the Room

- Aviation and Climate Change
  - Carbon Offsets?
  - What else?
- Overtourism







# Leverage your strengths...

- Authentic Experiential Travel
- Help travelers make good choices



## Leverage your strengths...

- Learn about the issues
- Add your voice to calls for change





# The three big ideas

- Respect your hosts
- Protect the environment
- Make your money count



ABOUT US

THE CARE CODE









f o

HOME ABOUT US THE CARE CODE TOURISM INDUSTRY RESOURCE



ABOUT US

THE CARE CODE







ABOUT US



ABOUT US

THE CARE CODE





ABOUT US

THE CARE CODE







ABOUT US



ABOUT US

THE CARE CODE











## Questions



### Resources

We have gathered useful resources and some FAQ's for you to save and referen