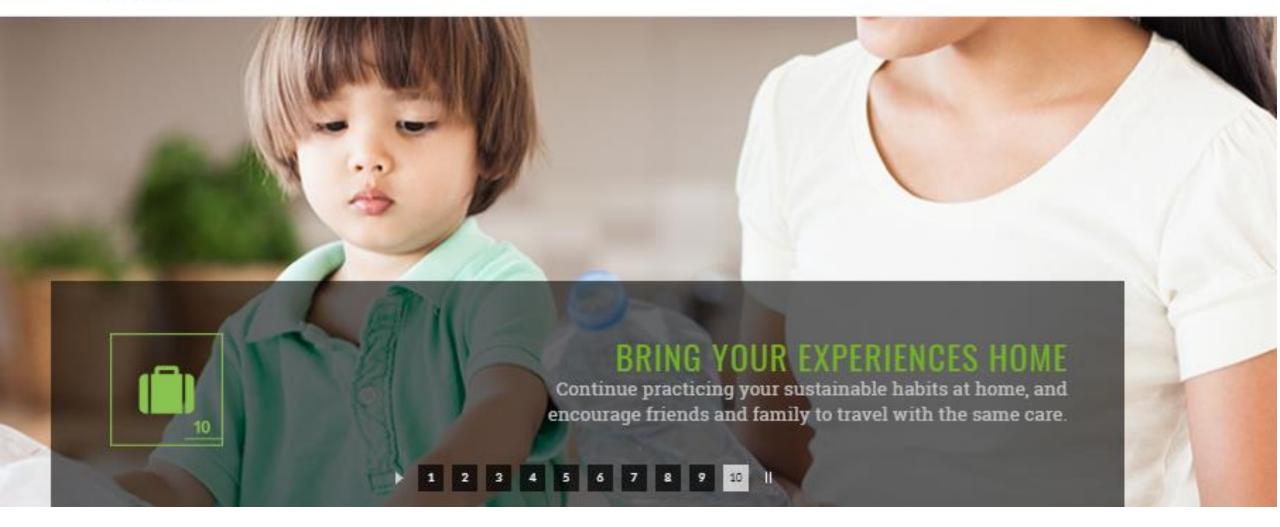

# Leverage your strengths...

- Authentic Experiential Travel
- Help travelers make good choices

## Leverage your strengths...

- Learn about the issues
- Add your voice to calls for change