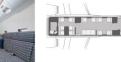

### **CHALLENGER 850**

| Seats             | 15        |
|-------------------|-----------|
| Enclosed Lavatory | Yes       |
| Range             | 3,235 sta |
| Cruise Speed      | 509 мрн   |
| Cabin Height      | 6.1 m     |
| Cabin Volume      | 2,397 cu  |
| Ceiling           | 41,000 #  |
| Baggage Capacity  | 296 cuero |

### CITY PAIRS

Toronto to Et Lauderdale 2 yours 41 years Toronto to Chicago 1 HOUR 40 MINUTES oronto to Dallas 2 HOURS 40 MINUTES