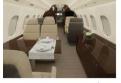

# **Diverse Fleet | Heavy and Ultra Longs**

### **CHALLENGER 605**

#### AIRCRAFT HIGHLIGHTS

| -        | -        |   |   |
|----------|----------|---|---|
| <u>C</u> | 400'<br> | 2 | - |
| 30       | -        |   | - |
|          | 2<br>m   |   |   |

Seats Enclosed Lay Yes Range 528 NPH Cabin Height 6.1 FT. Cabin Volume 1,150 CUBIC FT Ceiling 115 CUBIC FT Baggage Capacity