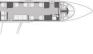

### **LEARJET 60**

Vec

512 ман

453 CUBIC FT

51.000 PT

59 cument

5.5 m

3.148 statute MULES