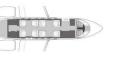

### **CITATION CJ4**

CITY PAIRS

Calgary to Vancouver

Calgary to Winnipeg

Calgary to Chicago

CABIN LAYOUT

8+1 Yes Cruise Speed 580 мрн Cabin Height 47 .... Cabin Volume 398 cupic # Ceiling 45,000 m Baggage Capacity 77 come #\*