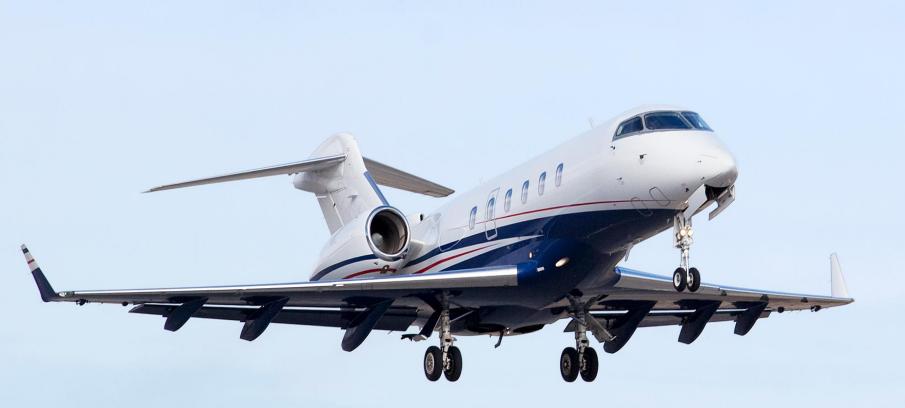

# **Diverse Fleet | Heavy and Ultra Longs**

### **CHALLENGER 605**

#### AIRCRAFT HIGHLIGHTS

| -        | -        |   |   |
|----------|----------|---|---|
| <u>C</u> | 400'<br> | 2 | - |
| 30       | -        |   | - |
|          | 2<br>m   |   |   |

Seats Enclosed Lay Yes Range 528 NPH Cabin Height 6.1 FT. Cabin Volume 1,150 CUBIC FT Ceiling 115 CUBIC FT Baggage Capacity