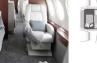

# Diverse Fleet |Light, Midsize, SuperMids

Ves

2.990 statu

515 MPH

41,000 #7

5.8 FT

### **LEARJET 60**

Vec

512 ман

453 CUBIC FT

51.000 PT

59 cument

5.5 m

3.148 statute MULES

| AIRCRAFT HIGHLIGHTS |                                                                                                |
|---------------------|------------------------------------------------------------------------------------------------|
| Seats               | 8                                                                                              |
| Enclosed Lavatory   | Y                                                                                              |
| Range               | 3                                                                                              |
| Cruise Speed        | 5                                                                                              |
| Cabin Height        | .5                                                                                             |
| Cabin Volume        | 4                                                                                              |
| Ceiling             | 5                                                                                              |
| Baggage Capacity    | 5                                                                                              |
|                     |                                                                                                |
|                     | Seats<br>Enclosed Lavatory<br>Range<br>Cruise Speed<br>Cabin Height<br>Cabin Volume<br>Ceiling |