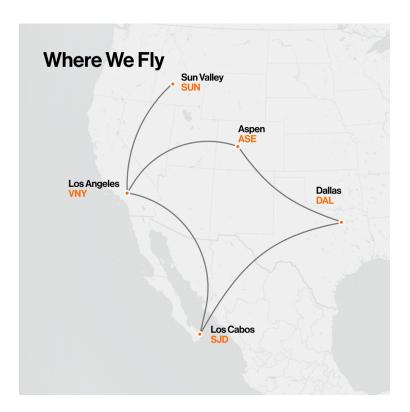

## TravelEdge x Aero Booking Guide

**Important:** In order for commissions to be properly tracked and paid, travel advisors need to make their bookings through the dedicated Aero commission link.

Dedicated Booking URL for commissionable Aero flights - https://your.aero.com/TRAVELEDGE

• A 5% commission applies once flown.

### Aero Route Map -



#### **How to book:**

- 1. Book via the dedicated link: https://your.aero.com/TRAVELEDGE
- 2. It's a good idea to bookmark this link for ease of future bookings.
- 3. Click on "Book Seats".
- 4. Pick "Round Trip" or "One Way".
- 5. Choose the origin and destination and the number of adults, infants (under the age of 2), and small pets (under 20 lbs including carrier).
- 6. Click "Search Flights" and pick the desired date(s).

- 7. Choose the desired fare class (Non-refundable, Flexible or Most Flexible).
- 8. Please note: non-refundable fares are not bookable in combination with a discount
- 9. Enter your profile email address.
- 10. Click "Continue To Guest Info" and add guest details
- 11. Click "Continue To Checkout" and enter CC details (and promo code if applicable) at checkout and