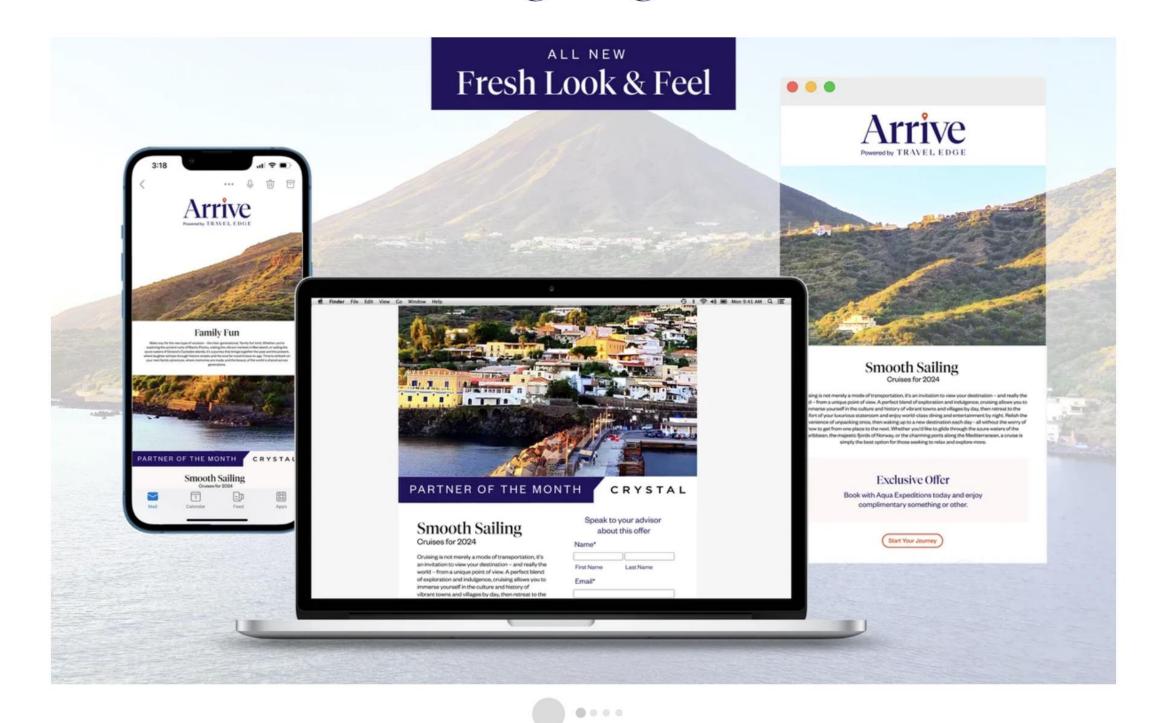

#### What's new?

- Fresh look & feel
- Preference center
- Offer landing pages
- Social toolkit
- VISIT THE NEW MARKETING & ENGAGEMENT HUB

#### Smooth Sailing Cruises for 2024

Cruising is not merely a mode of transportation, it's an invitation to view your destination – and really the world – from a unique point of view. A perfect blend of exploration and indulgence, cruising allows you to immerse yourself in the culture and history of vibrant towns and villages by day, then retreat to the comfort of your luxurious stateroom and enjoy world-class dining and entertainment by night. Relish the convenience of unpacking once, then waking up to a new destination each day - all without the worry of how to get from one place to the next. Whether you'd like to glide through the azure waters