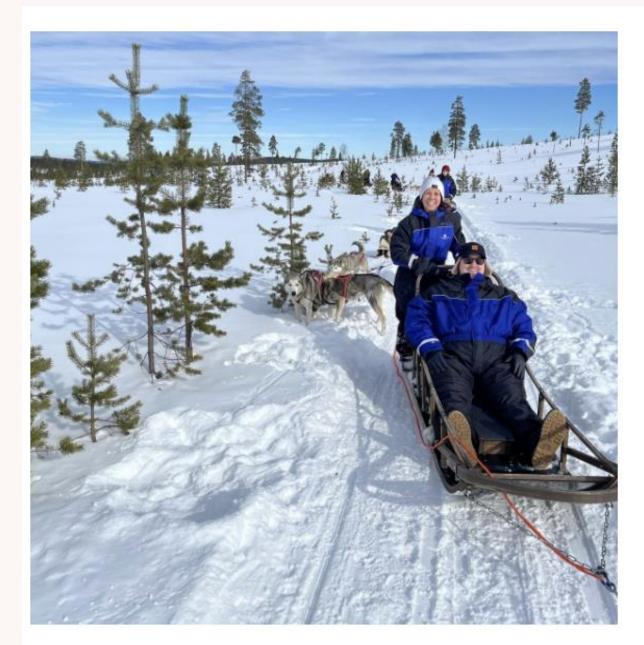

### Discovering the Magic of Finland

Laura Gable

May 21, 2024 3:16:01 PM

Travel Edge Designer Laura Gable shares her wintery adventures in Lapland and Helsinki.