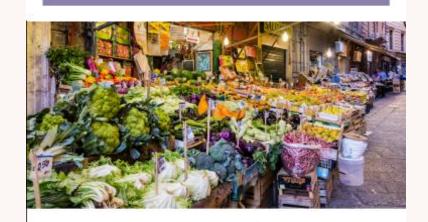

#### Experience soulful Sicily

capital city Palemno's multitude of piazzas and sougs that line the stony streets. Ballaro is one such street market you should definitely put on your list. An authentic explosion of colors and scents from fresh produce, here is where you can have a hearty bite of the best food Sicily has to offer.