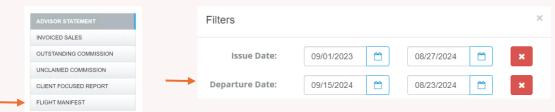

### **ART Flight Manifest**

Become proactive with your clients and the upcoming potential Air Canada Strike.

To access your personal Flight Manifest in ADX:

1. Click to your profile and into your reports

### 2. Click on 'Flight Manifest'

3. Click on blue 'Filters' at the top right of the screen and select the issue date to be on/before August 27, and departure date to be September 15-23 to align with current Air Canada Rebooking Goodwill Policy.