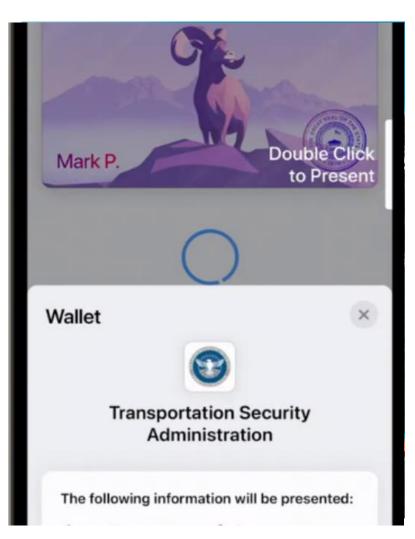

# Apple's TSA-Digital ID

Apple's TSA-approved digital ID is now live in 5 states, coming soon to many more

The days of fumbling around for your driver's license at the security checkpoint are slowly coming to an end.

It's great to see Apple's new digital IDs take off and now begin expanding.

LEARN MORE