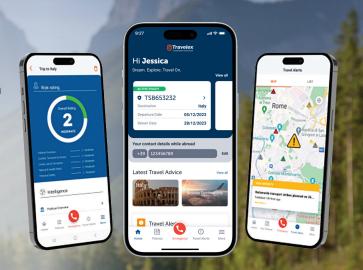

## The Travel On App

From the big to the small things – sometimes holidays do not go as planned. The Travel On app uses geolocation technology to provide expert destination advice and more, all in the palm of your hand.

With the Travel On app, you can access:

- Destination risk ratings
- Up-to-date travel advice
- 24/7 emergency assistance
- · Check your coverage anytime, anywhere

Your use of our Travelex Insurance: Travel On app and all content thereon is at all times subject to the End User License Agreement. Please note your mobile device must be compatible with international networks to use certain features overseas, such as calls and assistance support. Message, data, roaming rates and charges may apply to your use of our app and content thereon, and you may be charged by your mobile carrier or other service provider. Our application is not a substitute for medical advice or treatment. All our plans and claims are subject to policy terms, conditions, and exclusions. Travelex Insurance Services, Inc. and World Travel Protection Canada Inc. (WTP) are committed to protecting your privacy. By using our Travelex Travel On app, including any content thereon, you are consenting to the collection and processing of your personal data under as described in the Privacy Policy.