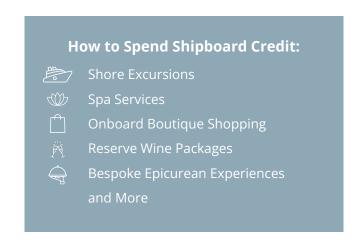

For a limited time, Seabourn's **A Sail Beyond Event** enhances your voyage with suite upgrades and shipboard credit to further personalize your experience, on select ultra-luxury ocean voyages and expeditions.

The moments you live for await beyond the horizon.

| Shipboard Credit per Suite     |                               |
|--------------------------------|-------------------------------|
| Ocean-View or<br>Veranda Suite | Penthouse or<br>Premium Suite |
| Up to \$1,000 <sup>USD</sup>   | Up to \$2,000 <sup>USD</sup>  |