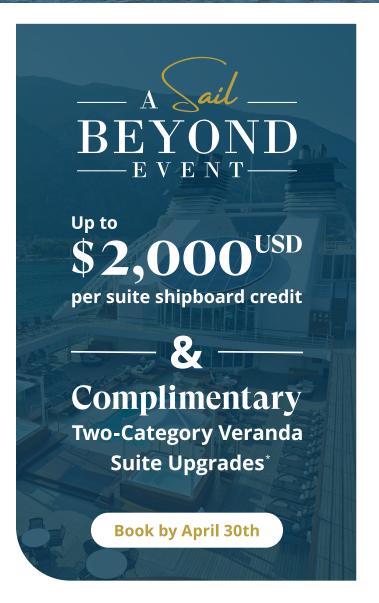

For a limited time, Seabourn's **A Sail Beyond Event** enhances your voyage with suite upgrades and shipboard credit to further personalize your experience, on select ultra-luxury ocean voyages and expeditions.

The moments you live for await beyond the horizon.

| Shipboard Credit per Suite     |                               |
|--------------------------------|-------------------------------|
| Ocean-View or<br>Veranda Suite | Penthouse or<br>Premium Suite |
| Up to \$1,000 <sup>USD</sup>   | Up to \$2,000 <sup>USD</sup>  |