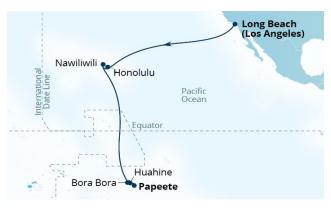

### 18-DAY WORLD CRUISE: HAWAII & FRENCH POLYNESIA

Jan 6 – 24, 2026 | Seabourn Sojourn From Long Beach to Papeete