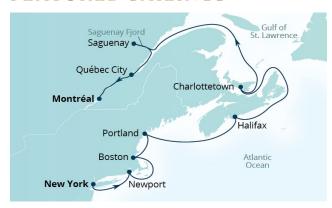

### 12-DAY CANADA & NEW ENGLAND FALL FOLIAGE

Oct 20 – Nov 1, 2025 | Seabourn Sojourn From New York to Montreal